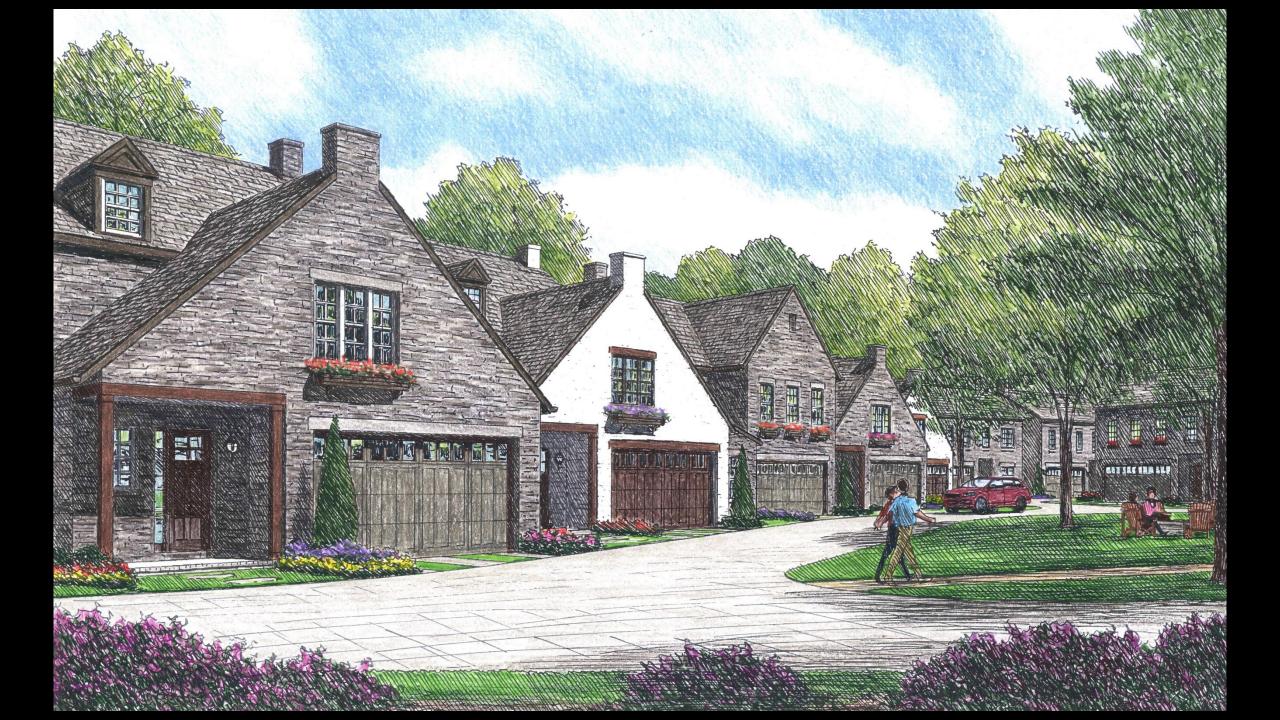

### **Company Overview**

- Local Builder
- Established in 1996
- Our 3<sup>rd</sup> Community in Davidson
- Classic architecture with attention to detail
- Known for large communities and special infill projects

































# Chipping Campden Video



### Vision for Ambleside







#### Ambleside Video























# **Community Design**









#### Home Details







The Cartmel

# The Cartmel







The Grasmere







The Kendal / The Keswick





The Kendal / The Keswick







## Every home includes...

- Customize selections and colors at design center
- Multiple trim packages
- Multiple appliance packages
- Custom lighting allowance
- Smart home and energy efficient features



### Price Range

- Cartmel (2265 sq. ft.) mid to upper \$600s
- Grasmere (2623 sq. ft.) mid \$700s
- Kendal (2981) and Keswick (2945) low \$800s
- First buyers receive the best pricing



#### **Ambleside Timeline**

Construction Begins

December 2019

Community is Completed

Early - Mid 2020

Early **2021** 

1st Homeowners Move In

Meeting Street