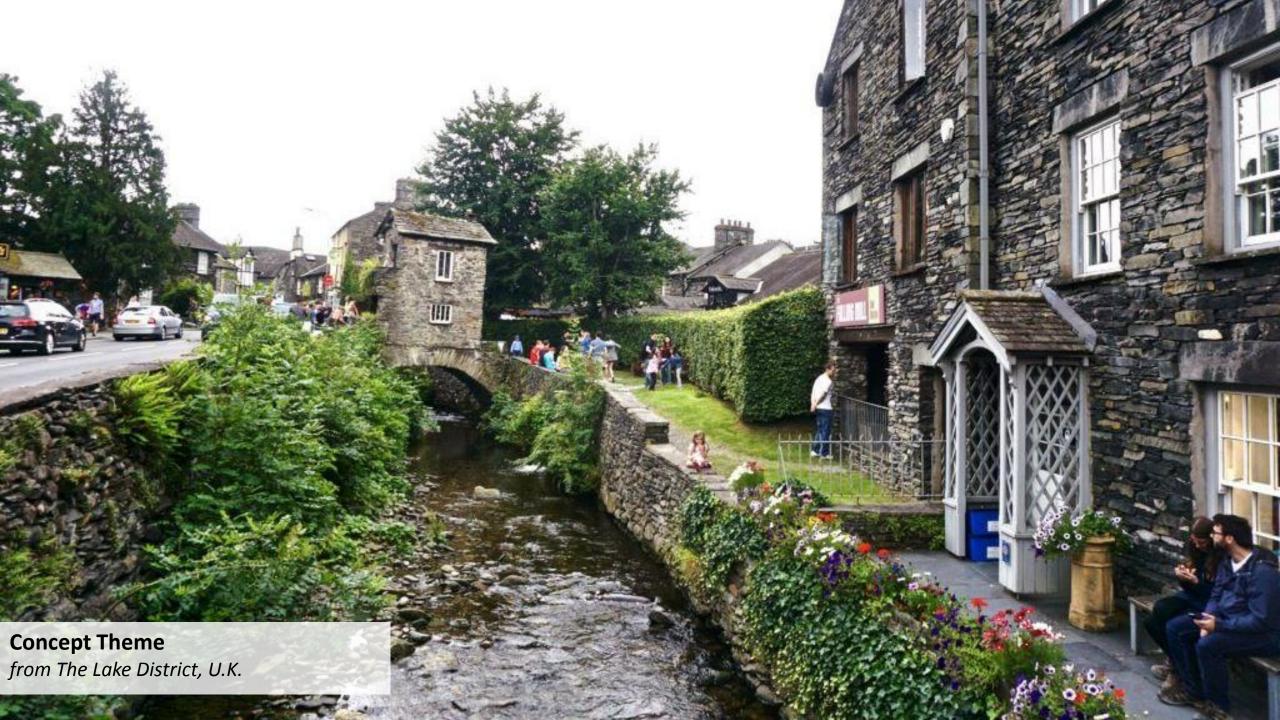

### **Company Overview**

- Local Builder
- Established in 1996
- Our 3<sup>rd</sup> Community in Davidson
- Classic architecture with attention to detail
- Known for large communities and special infill projects

































# Chipping Campden Video



### Vision for Ambleside







#### Ambleside Video























# **Community Design**









#### Home Details







The Cartmel

# The Cartmel







The Grasmere







The Kendal / The Keswick





The Kendal / The Keswick







## Every home includes...

- Customize selections and colors at design center
- Multiple trim packages
- Multiple appliance packages
- Custom lighting allowance
- Smart home and energy efficient features



### Price Range

- Cartmel (2265 sq. ft.) mid to upper \$600s
- Grasmere (2623 sq. ft.) mid \$700s
- Kendal (2981) and Keswick (2945) low \$800s
- First buyers receive the best pricing



#### **Ambleside Timeline**

Construction Begins

December 2019

Community is Completed

Early - Mid 2020

Early **2021** 

1st Homeowners Move In

Meeting Street