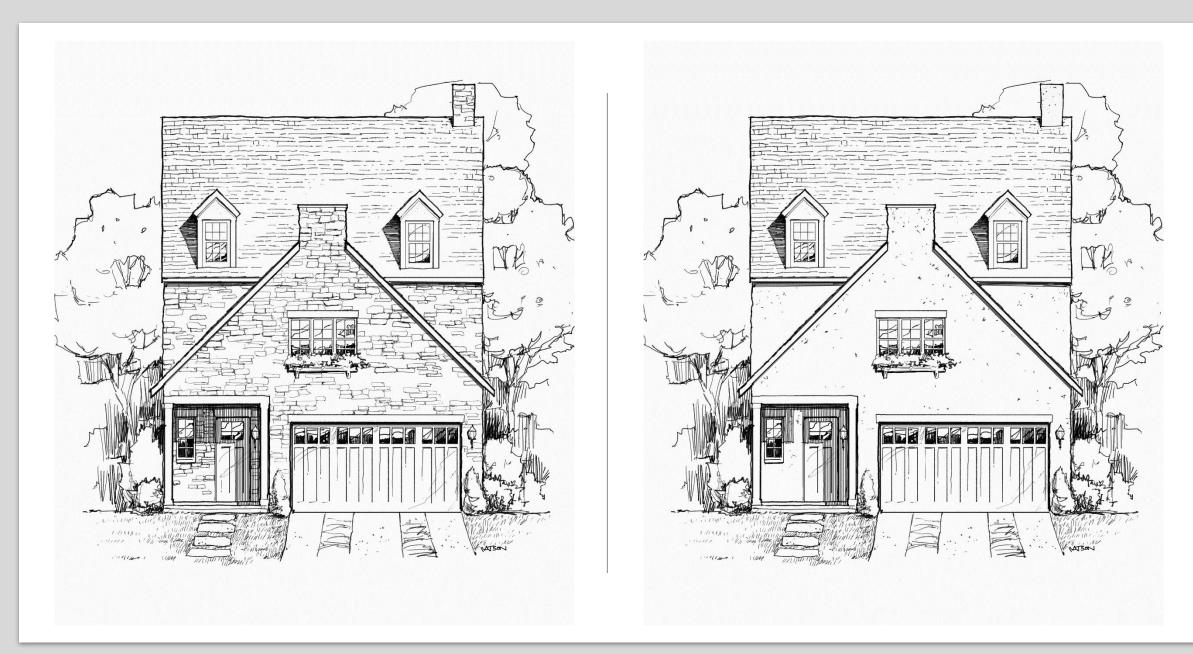

### **Company Overview**

- Local Builder
- Established in 1996
- Our 3<sup>rd</sup> Community in Davidson
- Classic architecture with attention to detail
- Known for large communities and special infill projects

































# Chipping Campden Video



### Vision for Ambleside







#### Ambleside Video























# **Community Design**









#### Home Details







The Cartmel

# The Cartmel







The Grasmere







The Kendal / The Keswick





The Kendal / The Keswick







## Every home includes...

- Customize selections and colors at design center
- Multiple trim packages
- Multiple appliance packages
- Custom lighting allowance
- Smart home and energy efficient features



### Price Range

- Cartmel (2265 sq. ft.) mid to upper \$600s
- Grasmere (2623 sq. ft.) mid \$700s
- Kendal (2981) and Keswick (2945) low \$800s
- First buyers receive the best pricing



#### **Ambleside Timeline**

Construction Begins

December 2019

Community is Completed

Early - Mid 2020

Early **2021** 

1st Homeowners Move In

Meeting Street