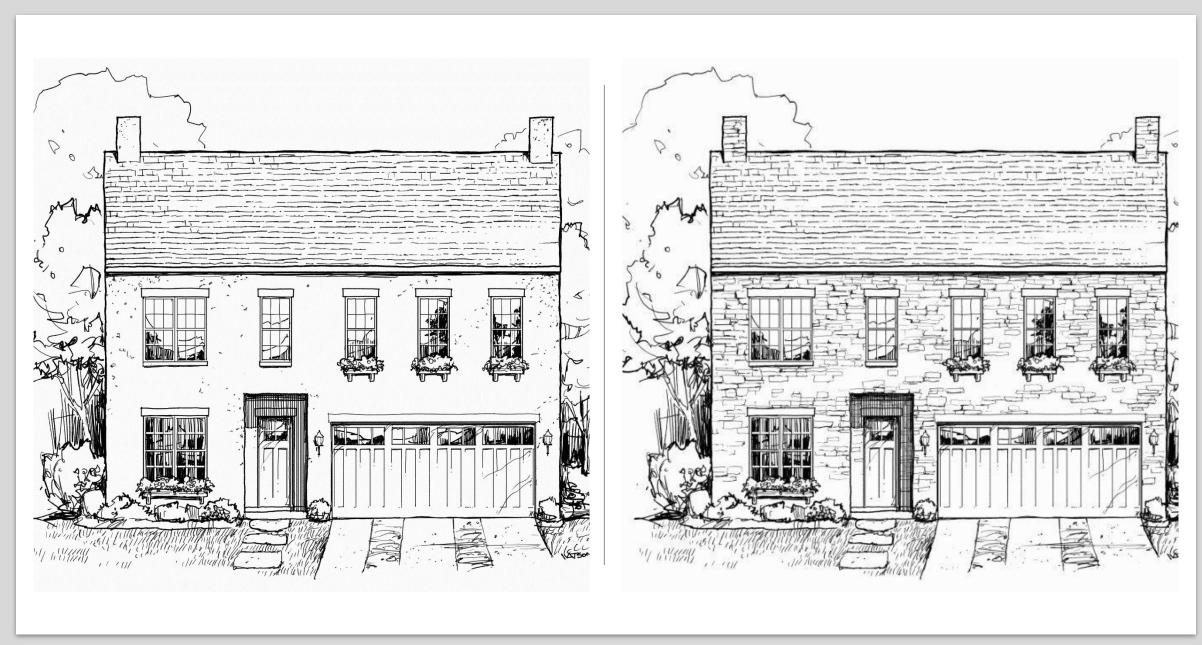

### **Company Overview**

- Local Builder
- Established in 1996
- Our 3<sup>rd</sup> Community in Davidson
- Classic architecture with attention to detail
- Known for large communities and special infill projects

































# Chipping Campden Video



### Vision for Ambleside







#### Ambleside Video























# **Community Design**









#### Home Details







The Cartmel

# The Cartmel







The Grasmere







The Kendal / The Keswick





The Kendal / The Keswick







## Every home includes...

- Customize selections and colors at design center
- Multiple trim packages
- Multiple appliance packages
- Custom lighting allowance
- Smart home and energy efficient features



### Price Range

- Cartmel (2265 sq. ft.) mid to upper \$600s
- Grasmere (2623 sq. ft.) mid \$700s
- Kendal (2981) and Keswick (2945) low \$800s
- First buyers receive the best pricing



#### **Ambleside Timeline**

Construction Begins

December 2019

Community is Completed

Early - Mid 2020

Early **2021** 

1st Homeowners Move In

Meeting Street