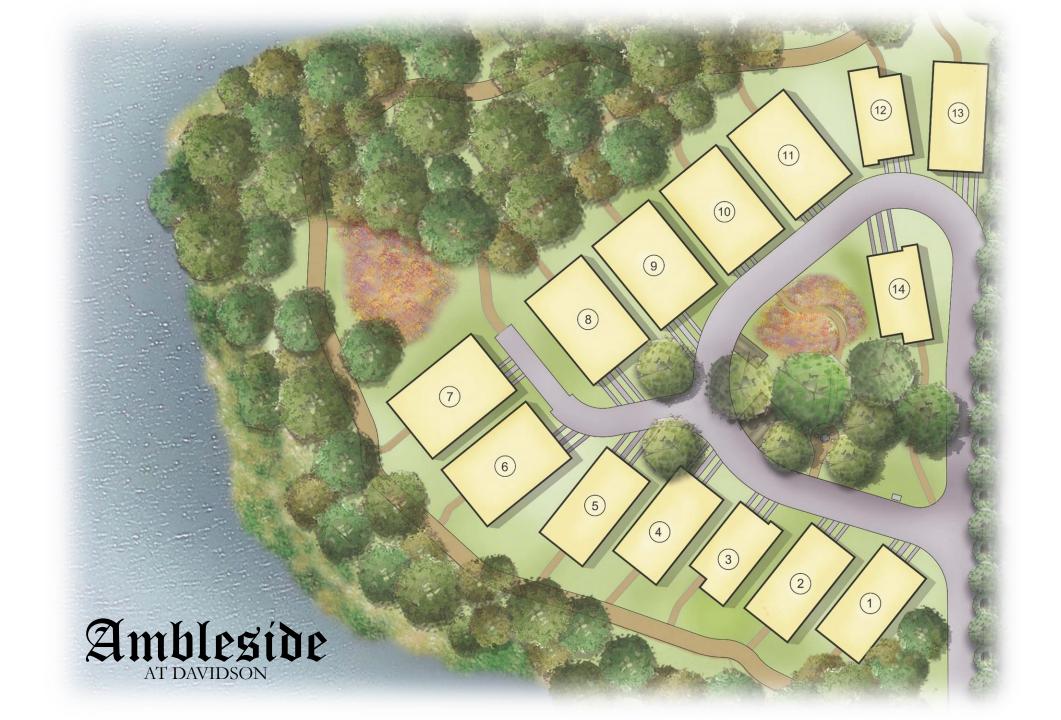

### **Company Overview**

- Local Builder
- Established in 1996
- Our 3<sup>rd</sup> Community in Davidson
- Classic architecture with attention to detail
- Known for large communities and special infill projects

































# Chipping Campden Video



### Vision for Ambleside







#### Ambleside Video























# **Community Design**









#### Home Details







The Cartmel

# The Cartmel







The Grasmere







The Kendal / The Keswick





The Kendal / The Keswick







## Every home includes...

- Customize selections and colors at design center
- Multiple trim packages
- Multiple appliance packages
- Custom lighting allowance
- Smart home and energy efficient features



### Price Range

- Cartmel (2265 sq. ft.) mid to upper \$600s
- Grasmere (2623 sq. ft.) mid \$700s
- Kendal (2981) and Keswick (2945) low \$800s
- First buyers receive the best pricing



#### **Ambleside Timeline**

Construction Begins

December 2019

Community is Completed

Early - Mid 2020

Early **2021** 

1st Homeowners Move In

Meeting Street