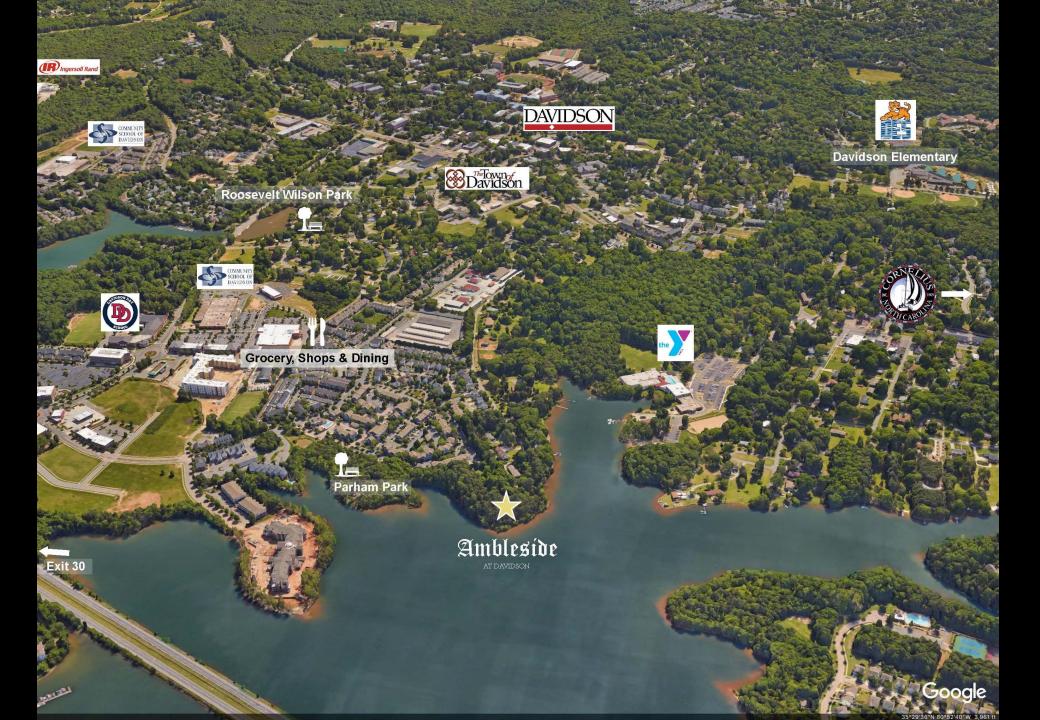

### **Company Overview**

- Local Builder
- Established in 1996
- Our 3<sup>rd</sup> Community in Davidson
- Classic architecture with attention to detail
- Known for large communities and special infill projects

































# Chipping Campden Video



### Vision for Ambleside







#### Ambleside Video























# **Community Design**









#### Home Details







The Cartmel

# The Cartmel







The Grasmere







The Kendal / The Keswick





The Kendal / The Keswick







## Every home includes...

- Customize selections and colors at design center
- Multiple trim packages
- Multiple appliance packages
- Custom lighting allowance
- Smart home and energy efficient features



### Price Range

- Cartmel (2265 sq. ft.) mid to upper \$600s
- Grasmere (2623 sq. ft.) mid \$700s
- Kendal (2981) and Keswick (2945) low \$800s
- First buyers receive the best pricing



#### **Ambleside Timeline**

Construction Begins

December 2019

Community is Completed

Early - Mid 2020

Early **2021** 

1st Homeowners Move In

Meeting Street