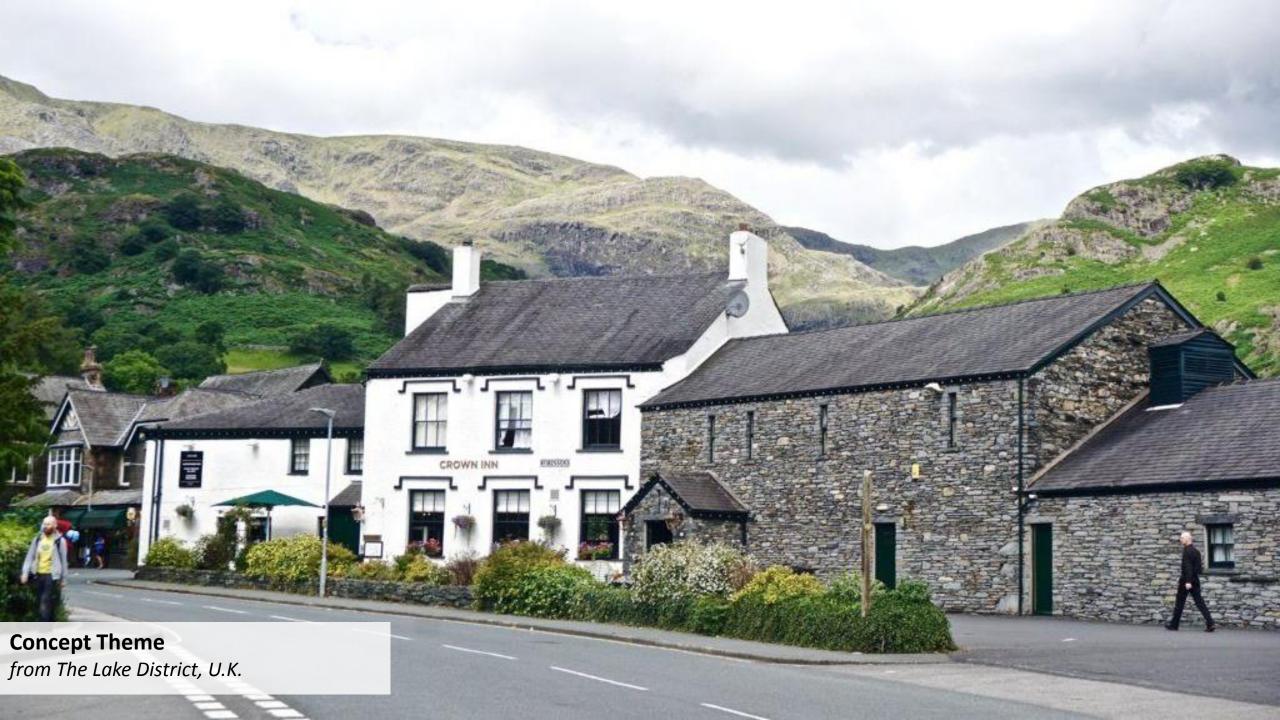

### **Company Overview**

- Local Builder
- Established in 1996
- Our 3<sup>rd</sup> Community in Davidson
- Classic architecture with attention to detail
- Known for large communities and special infill projects

































# Chipping Campden Video



### Vision for Ambleside







#### Ambleside Video























# **Community Design**









#### Home Details







The Cartmel

# The Cartmel







The Grasmere







The Kendal / The Keswick





The Kendal / The Keswick







## Every home includes...

- Customize selections and colors at design center
- Multiple trim packages
- Multiple appliance packages
- Custom lighting allowance
- Smart home and energy efficient features



### Price Range

- Cartmel (2265 sq. ft.) mid to upper \$600s
- Grasmere (2623 sq. ft.) mid \$700s
- Kendal (2981) and Keswick (2945) low \$800s
- First buyers receive the best pricing



#### **Ambleside Timeline**

Construction Begins

December 2019

Community is Completed

Early - Mid 2020

Early **2021** 

1st Homeowners Move In

Meeting Street