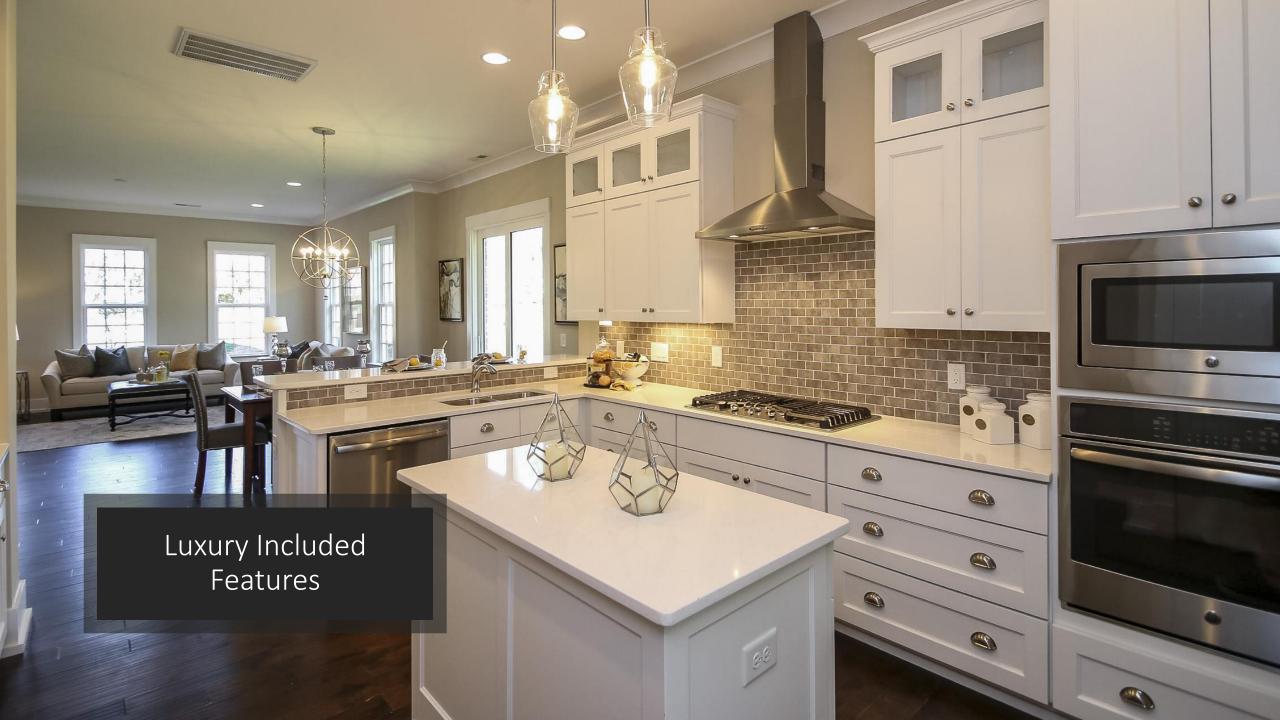

## Every home includes...

- Customize selections and colors at design center
- Multiple trim packages
- Multiple appliance packages
- Custom lighting allowance
- Smart home and energy efficient features

### Price Range

- Cartmel (2265 sq. ft.) mid to upper \$600s
- Grasmere (2623 sq. ft.) mid \$700s
- Kendal (2981) and Keswick (2945) low \$800s
- First buyers receive the best pricing