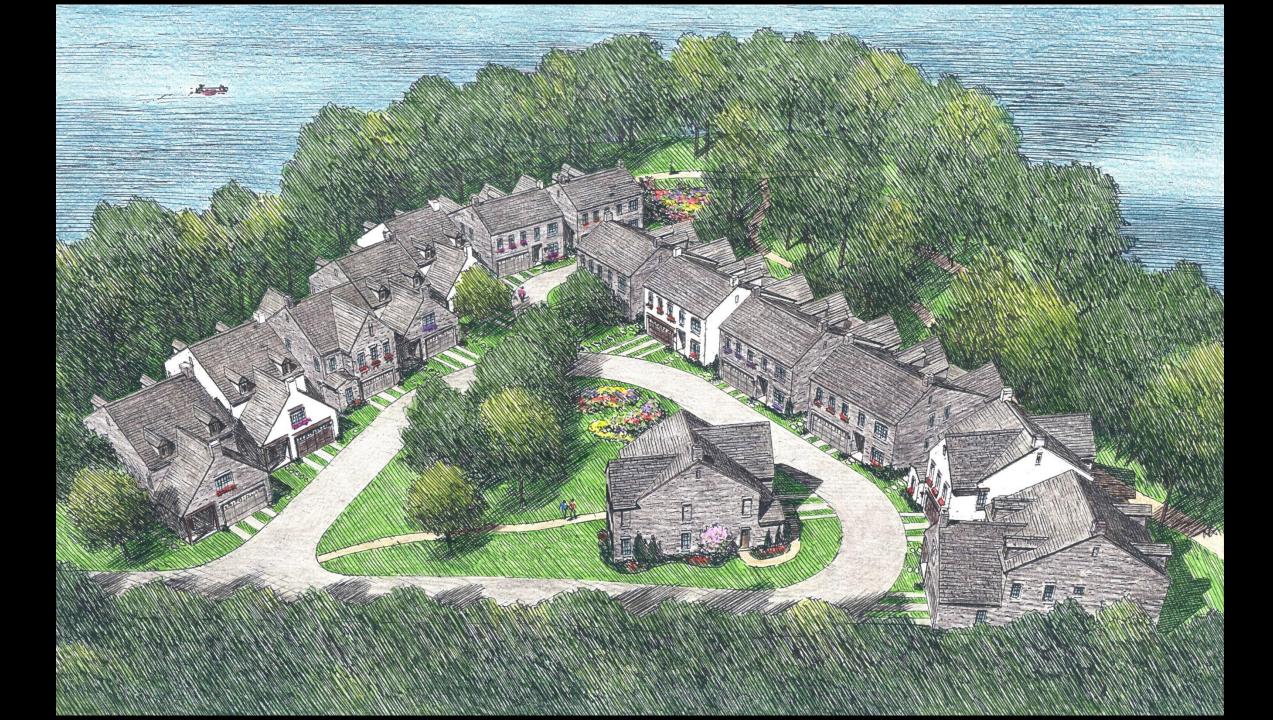

### **Company Overview**

- Local Builder
- Established in 1996
- Our 3<sup>rd</sup> Community in Davidson
- Classic architecture with attention to detail
- Known for large communities and special infill projects

































# Chipping Campden Video



### Vision for Ambleside







#### Ambleside Video























# **Community Design**









#### Home Details







The Cartmel

# The Cartmel







The Grasmere







The Kendal / The Keswick





The Kendal / The Keswick







## Every home includes...

- Customize selections and colors at design center
- Multiple trim packages
- Multiple appliance packages
- Custom lighting allowance
- Smart home and energy efficient features



### Price Range

- Cartmel (2265 sq. ft.) mid to upper \$600s
- Grasmere (2623 sq. ft.) mid \$700s
- Kendal (2981) and Keswick (2945) low \$800s
- First buyers receive the best pricing



#### **Ambleside Timeline**

Construction Begins

December 2019

Community is Completed

Early - Mid 2020

Early **2021** 

1st Homeowners Move In

Meeting Street