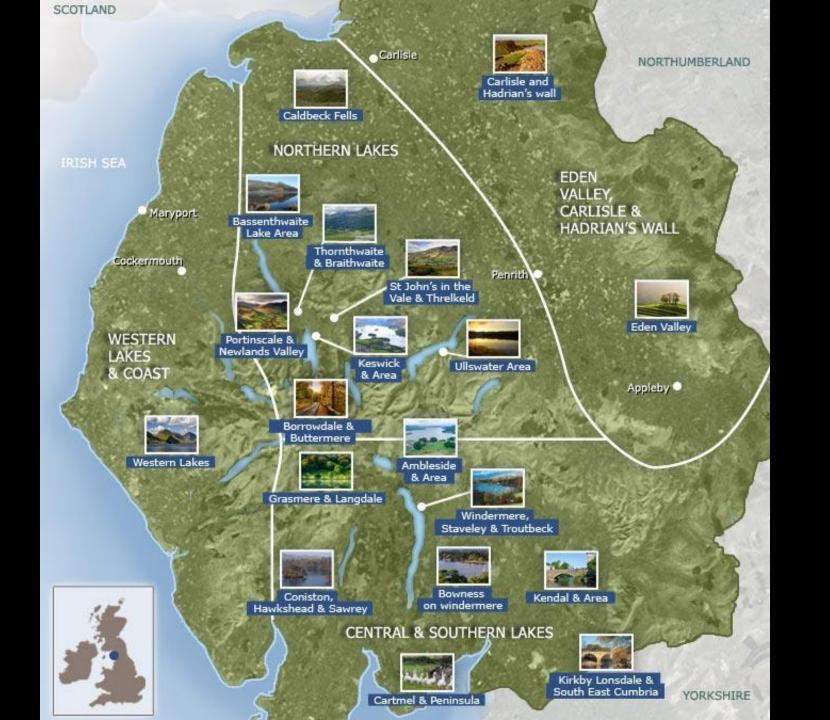

### Vision for Ambleside

# The Cartmel

The Grasmere

The Kendal / The Keswick

The Kendal / The Keswick