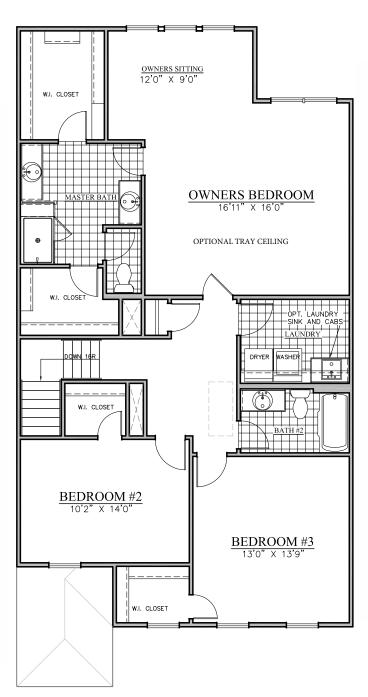

MASTER SERIES PINOT

## **INTERIOR UNIT**

STUDY ILO COVERED PATIO

2ND FLOOR

Prices, plans, dimensions, specifications, materials and availability are subject to change without notice and completed improvements may differ from illustrations. artist's renderings are conceptual and may include options/upgrades such as dormers, planter boxes, proches, etc. and may illustrate roof lines which will very due to site conditions. This does not constitute an offer to sell real property in any jurisdictions where prior registration or other advance qualifications of real property is required. Broker participation is welcome.