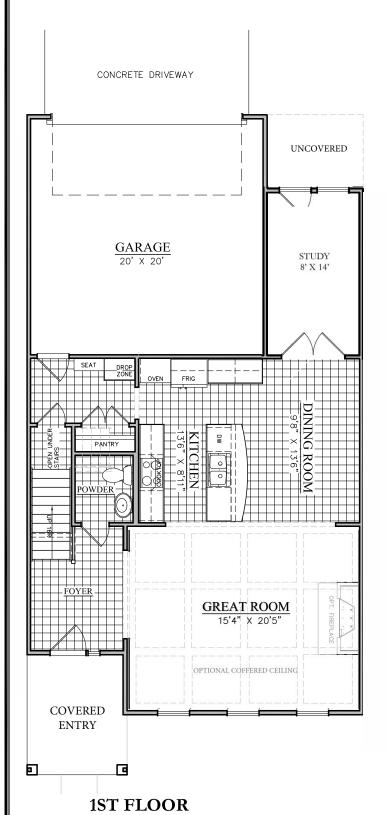

MASTER SERIES PINOT

## **INTERIOR UNIT**

STUDY ILO COVERED PATIO

2ND FLOOR

Prices, plans, dimensions, specifications, materials and availability are subject to change without notice and completed improvements may differ from illustrations. artist's renderings are conceptual and may include options/upgrades such as dormers, planter boxes, proches, etc. and may illustrate roof lines which will very due to site conditions. This does not constitute an offer to sell real property in any jurisdictions where prior registration or other advance qualifications of real property is required. Broker participation is welcome.